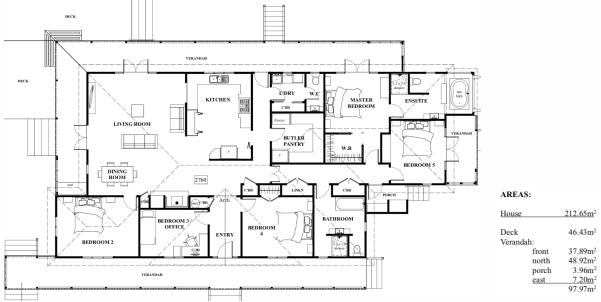

## The Kingsland Design Plan

Elegant 212m2 home with an additional 98m2 of verandah, 5 Generous Bedrooms, 2.5 bathrooms, Separate Laundry, Large Butlers Pantry

Taking its inspiration from the 1880's, the Kingsland home reflects the best of the era, featuring post brackets and column mouldings on the front verandah as well as eve brackets and finial. From the dazzling entrance, to the internal living spaces, you are sure to fall in love with this home.

## The Kinsgland Design Plan

All our designs are completely customisable so if you'd like to widen or lengthen this design, flip it sideways, or change the layout - anything is possible to suit the needs of your family or property.