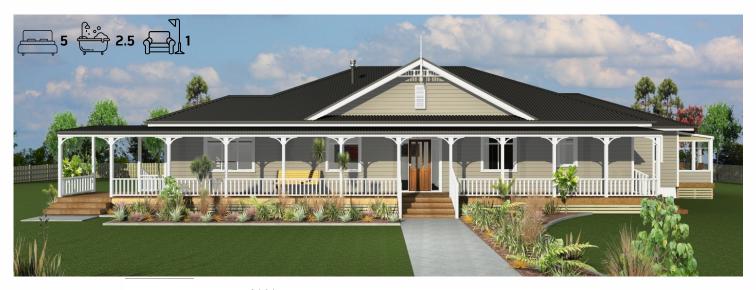

## The Kingsland Design Plan

Elegant 212m2 home with an additional 98m2 of verandah, 5 Generous Bedrooms, 2.5 bathrooms, Separate Laundry, Large Butlers Pantry

Taking its inspiration from the 1880's, the Kingsland home reflects the best of the era, featuring post brackets and column mouldings on the front verandah as well as eve brackets and finial. From the dazzling entrance, to the internal living spaces, you are sure to fall in love with this home.

This large home offers plenty of space, including the luxury of a walk-in pantry and the ambience of a fireplace for the cooler evenings.