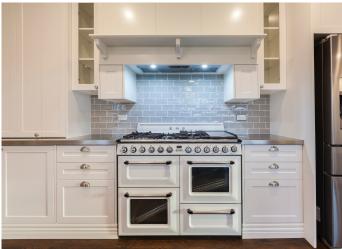

## The Kingsland Design Plan

Elegant 212m2 home with an additional 98m2 of verandah, 5 Generous Bedrooms, 2.5 bathrooms, Separate Laundry, Large Butlers Pantry

Taking its inspiration from the 1880's, the Kingsland home reflects the best of the era, featuring post brackets and column mouldings on the front verandah as well as eve brackets and finial. From the dazzling entrance, to the internal living spaces, you are sure to fall in love with this home.

This large home offers plenty of space, including the luxury of a walk-in pantry and the ambience of a fireplace for the cooler evenings.