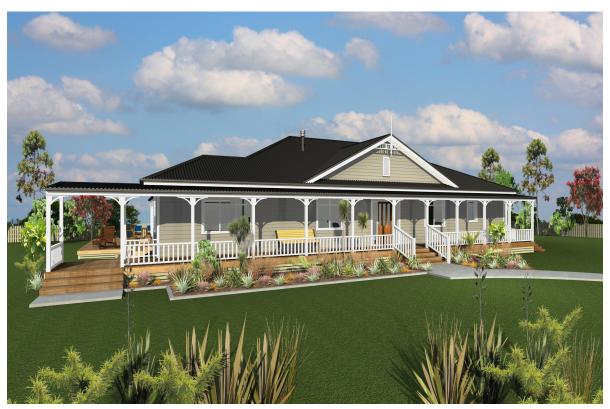

## The Kingsland Design Plan

Elegant 212m2 home with an additional 98m2 of verandah, 5 Generous Bedrooms, 2.5 bathrooms, Separate Laundry, Large Butlers Pantry

Taking its inspiration from the 1880's, the Kingsland home reflects the best of the era, featuring post brackets and column mouldings on the front verandah as well as eve brackets and finial. From the dazzling entrance, to the internal living spaces, you are sure to fall in love with this home.

## The Kinsgland Design Plan

All our designs are completely customisable so if you'd like to widen or lengthen this design, flip it sideways, or change the layout - anything is possible to suit the needs of your family or property.